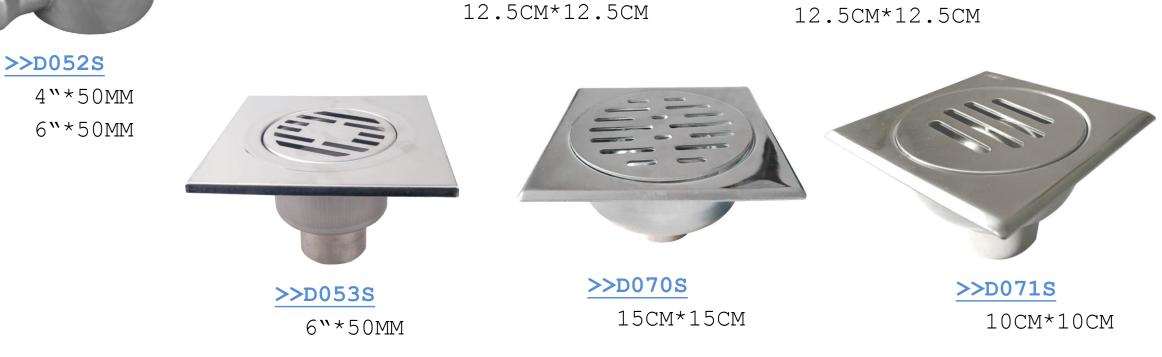

>>D011SS 10CM\*10CM 12CM\*12CM 12.5CM\*12.5CM 15CM\*15CM

>>D011S-1 10CM\*10CM 15CM\*15CM 20CM\*20CM

>>D022S 12.5CM\*12.5CM

>>D064SS

>>D072S

Ð

>>D075S

10CM\*10CM 12CM\*12CM

۲

12.5CM\*12.5CM

15CM\*15CM

>>D073S 10CM\*10CM 12CM\*12CM

12.5CM\*12.5CM

15CM\*15CM

>>D074S 10CM\*10CM 12CM\*12CM

12.5CM\*12.5CM 15CM\*15CM