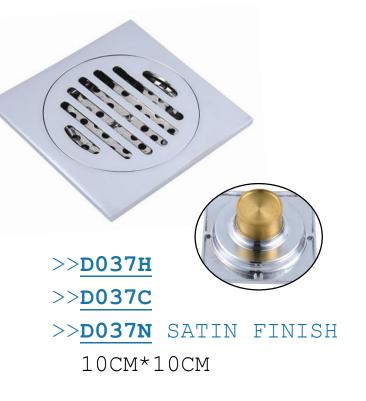

## H: BRASS COLOR C: CHROME PLATED

| >> <u>D027H</u> | 6 |
|-----------------|---|
| >> <u>D027C</u> |   |
| 8CM*8CM         | 1 |
| 10CM*10CM       |   |
| 15CM*15CM       |   |
| 20CM*20CM       |   |
|                 |   |