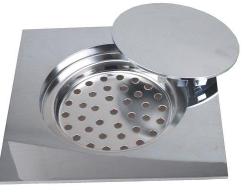

>>D011SS 10CM\*10CM 12CM\*12CM 12.5CM\*12.5CM 15CM\*15CM

>>D011S-1 10CM\*10CM 15CM\*15CM 20CM\*20CM

>>D022S 12.5CM\*12.5CM

>>D064SS

>>D072S

Ð

>>D075S

10CM\*10CM 12CM\*12CM